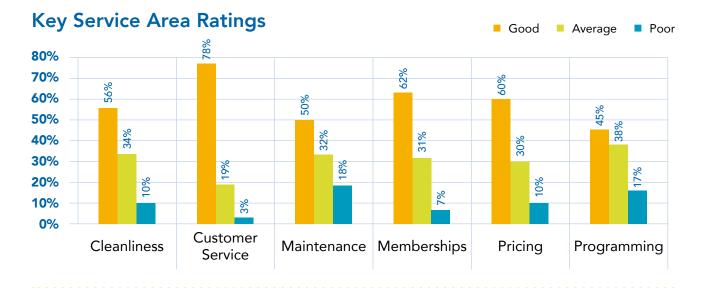

## You Said:

More fitness classes

Cleanliness of gym could be improved

Increase class capacities

## We Did:

- We are trying to recruit new instructors but unfortunately getting little or no response
- Exploring options of freelance instructors
- Undergoing a pay structure review
- We have recruited a new gym instructor which will help with cleanliness of these areas
- Reviewed the cleaning rota to include deep cleaning tasks
- We are liaising with the school to increase our sports hall access so the more popular classes could be moved