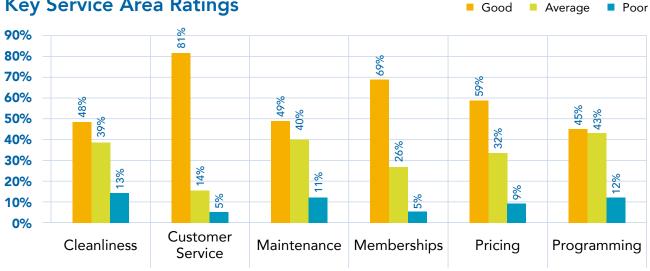

# Stokesley Leisure Centre **User Survey 2024 Summary**



## **Average Customer Profile:**



Sex: Age:

Visits the Centre:

Main activity at Centre:

**Membership Status:** 

**Participation in Exercise:** 

Female

60-69 years

3 times or more per week

Gym/fitness class/Aquafit

Has a Freedom membership

4 times or more per week

## **Key Service Area Ratings**



### You Said:

### We Did:

#### More fitness classes

The changing rooms could be cleaner

Not enough car parking spaces

- We are trying to recruit new instructors but unfortunately getting little or no response
- Exploring options of freelance instructors
- Undergoing a pay structure review
- New cleaning rota identified for staff to make more frequent checks of the area
- Staff training delivered on acceptable cleaning standard
- Spot checks from the management team
- Liaise with the school regarding students/teachers using our car park
- Car park security deployed at peak times
- New signage
- Discussions have begun about installing a ticket machine