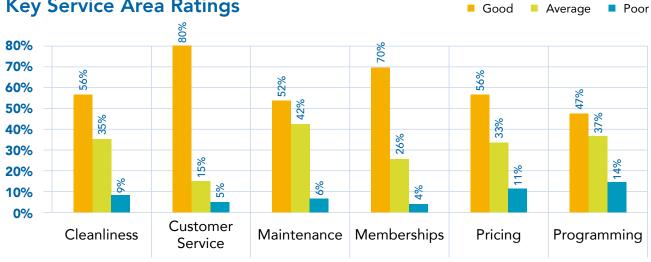

# Thirsk & Sowerby Leisure Centre User Survey 2024 Summary



### **Average Customer Profile:**



Sex:

Age:

Visits the Centre:

Main activity at Centre:

**Membership Status:** 

Participation in Exercise:

Female

60-69 years

3 times or more per week

Gym/fitness class/Aquafit

Has a Freedom membership

4 times or more per week

## **Key Service Area Ratings**



#### You Said:

#### We Did:

#### More fitness classes

- We are trying to recruit new instructors but unfortunately getting little or no response
- Exploring options of freelance instructors
- Undergoing a pay structure review

The changing rooms could be cleaner

- New cleaning rota identified for staff to make more frequent checks of the area
- Staff training delivered on acceptable cleaning standard
- Spot checks from the management team

The Gym is busy, and I cannot get on the equipment

- We have Identified peak and off-peak times and will make these known to members
- 24/7 access is available and will be promoted

Thirsk & Sowerby Leisure Centre