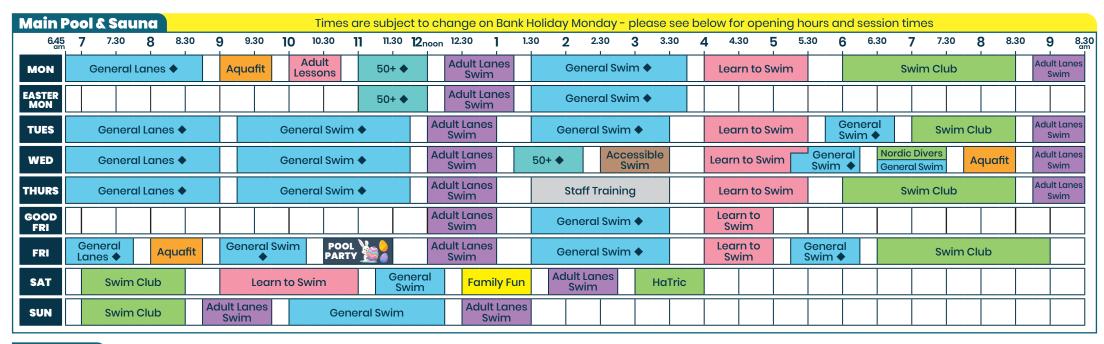

#### **▶** 50+SWIM

Exclusive pool time for 50 years+ users.

#### ► ACCESSIBLE SWIM

A session designed for people with a disability, mobility issues or long-term health conditions. A Pool hoist assisted entry will be available for easy access to the pool. Swimming aids/floats are available to assist swimmers in the pool if required.

### **▶** ADULTS LANES ONLY

Exclusive adult pool time, lane swimming only.

# **AQUAFIT**

Workout in the water to music, this low impact class is great fun yet easy on the joints, working against the resistance of the water. Ideal for swimmers and non swimmers.

## ► FAMILY FUN

Enjoy the pool, splash about to music and have some fun with floats at our new family swim session. Juniors must be accompanied by adults.

### **▶** GENERAL LANES

Open to all, lane swimming only.

## **▶** GENERAL SWIM

Open to all, no lanes available.

## **►** HATRIC

The club provides a safe and enjoyable environment to enable members of the community to enjoy and take part in this inclusive, multi-disciplined sport of triathlon.

## **► LEARN TO SWIM**

We offer a full range of swimming lessons including babies through to juniors and competitive swimming. We also offer adult lessons so it's never too late to learn. Please see our Learn to Swim leaflet for more details. Centres may vary.

## THIRSK WHITE HORSE SWIM TEAM

The club offers the opportunity to advance your swimming following completion of our Learn to Swim programme. For more information contact thirskswimteam@gmail.com

## **▶ POOLPARTY**

Including floats, toys, disco music and games for children.