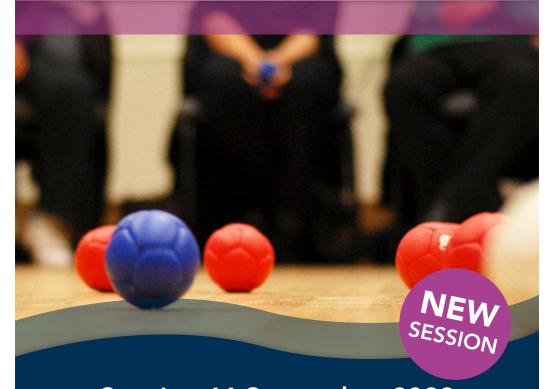

## PRIMETIME

Starting 14 September 2022
Wednesdays
3.30 to 4.30pm
Bedale Leisure Centre

## What are Primetime activities?

Primetime is an inclusive sport initiative for people of any age or ability offering low intensity social sport opportunities.

Activities include Boccia, a game similar to bowls, and New Age Kurling, which is like Curling played on ice but using stones with ball-bearings so they can be played on a smooth indoor surface.