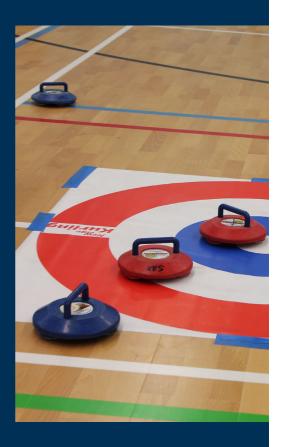

## What are Primetime activities?

Primetime is an inclusive sport initiative for people of any age or ability offering low intensity social sport opportunities.

Activities include Boccia, a game similar to bowls, and New Age Kurling, which is like Curling played on ice but using stones with ball-bearings so they can be played on a smooth indoor surface.